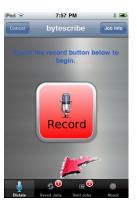

bytescribe

Record

Step 9. Once files have been recorded and sent, you will see the number of **Sent Jobs** increase as shown in the image to the right. Tap the Saved Jobs button in the tool bar. Here you will see a confirmation of each job that was successfully sent to the WebShuttle server. You can view or delete these confirmation items.