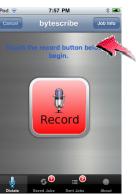

Step 7. If you click the Save option after recording dictation, you will see the number of Saved Jobs increase as shown in the image to the right. Record some dictations now and save them.

Step 8. Tap the Saved Jobs button in the bottom tool bar. Here you are given the option to upload all files using the Upload All button. You also have the option to upload individual files or you can play, edit and delete dictation jobs from this window.